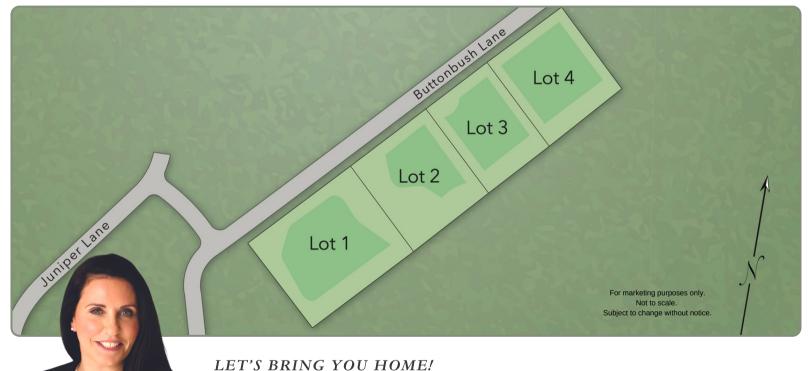

## BUTTONBUSH

AT RIVER'S EDGE

3 BED | 2 BATH | 1,500+ SQ FT | 2 CAR GARAGE | ENERGY-STAR CERTIFIED HOMES

MARIE HOLT, REALTOR®

MHOLT@THEGOVEGROUP.COM

603.817.6586 (C) | 603.778.6400 (O)

THEGOVEGROUP.COM | 70 PORTSMOUTH AVE, STRATHAM, NH 03885

## BUTTONBUSH

AT RIVER'S EDGE

THE BEAUTY OF SOUTHERN MAINE, BUILT BY AN AWARD-WINNING NAME

Your new Energy Star Certified home awaits on the Maine Seacoast! Experience the Chinburg Difference at Buttonbush at River's Edge, five quality-built homes to be constructed in an established neighborhood in Wells, ME. Built by an award-winning team, homebuyers will enjoy the personal, hands-on building experience & quality construction that Chinburg Properties is known for, with hand-selected floor plans that maximize the space and functionality of these homesites. Wells is home to the natural beauty you can only get in Maine, with plenty to see and do all year round! A commuter haven, these homes are ideally located in proximity to convenient routes that make traveling around New England a breeze!